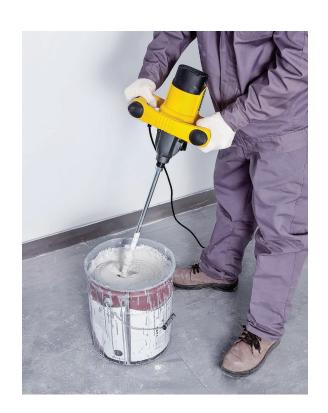

## **ST9-1400 W MIXER**

The **ST9-1400 W** is a high-performance electric mixer designed for efficient mixing of tile adhesives and similar construction materials. It delivers smooth, lump-free blends, ensuring consistency and optimal adhesive performance. Its powerful motor accelerates the mixing process compared to manual methods, saving time while maintaining the integrity of the mix.

ST9-1400 MIXER, weight-7000gm

## **ADVANTAGES**

- Mixing Tile Adhesive: Ensures a smooth and consistent adhesive mixture.
- Blending Grout and Mortar: Helps achieve uniform texture and color.
- Reducing Lumps: Breaks down clumps for a smooth mixture.
- Improving Adhesion Strength: Ensures proper consistency for better bonding.
- Saving Time and Effort: Speeds up the mixing process compared to manual mixing.
- Maintaining Product Quality: Ensures adhesive maintains its intended performance properties.