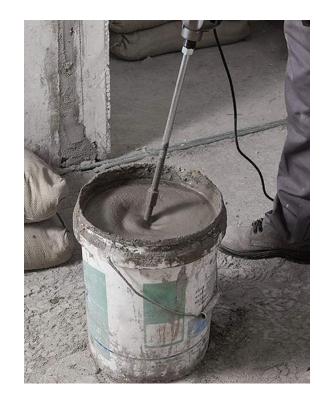

# ST11-850 MIXER

The **ST11-850** is a compact and lightweight electric mixer, ideal for small-scale mixing tasks. Designed for ease of use, it offers reliable blending of adhesives with uniform consistency. Perfect for quick jobs and tight spaces, it ensures the adhesive retains its essential properties without manual effort.

## **ADVANTAGES**

- Mixing Tile Adhesive: Ensures a smooth and consistent adhesive mixture.
- Blending Grout and Mortar: Helps achieve uniform texture and color.
- Reducing Lumps: Breaks down clumps for a smooth mixture.
- Improving Adhesion Strength: Ensures proper consistency for better bonding.
- Saving Time and Effort: Speeds up the mixing process compared to manual mixing.
- Maintaining Product Quality: Ensures adhesive maintains its intended performance properties.